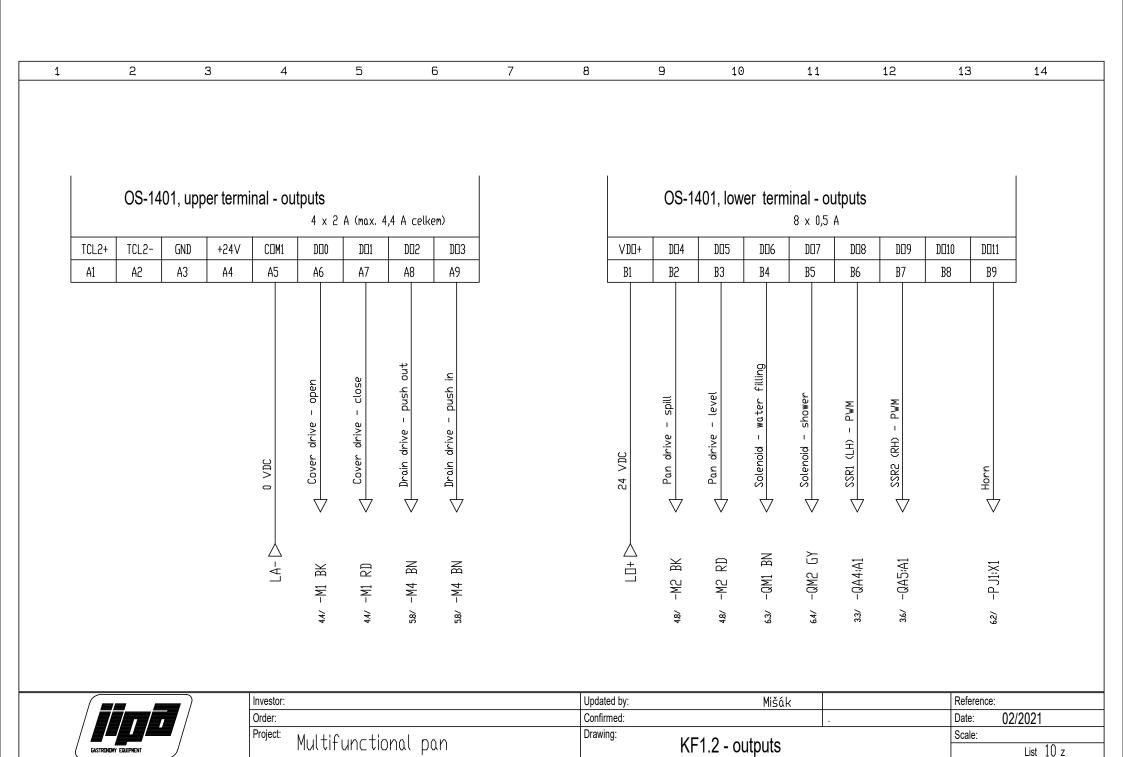

## Multifunctional pan - wiring diagram JIPA CZ s.r.o.

| Page | Drawing                   | Note |
|------|---------------------------|------|
| 0    | Title list, page list     | -    |
| 1    | Main supply               | -    |
| 2    | Supply wirings            | -    |
| 3    | SSR                       | -    |
| 4    | Cover drive, pan drive    | -    |
| 5    | Basket drive, drain drive | -    |
| 6    | Horn, valves, sensors     | -    |
| 7    | PLC supplying, PLC net    | -    |
| 8    | KF1 - base module         | -    |
| 9    | KF1.1 - inputs            | -    |
| 10   | KF1.2 - outputs           | -    |
| 11   | KF1.3 - analog inputs     | -    |
| 12   | Part list                 | -    |
| 13   | Part list                 | -    |
| 14   |                           | -    |
| 15   |                           | -    |
| 16   |                           | -    |