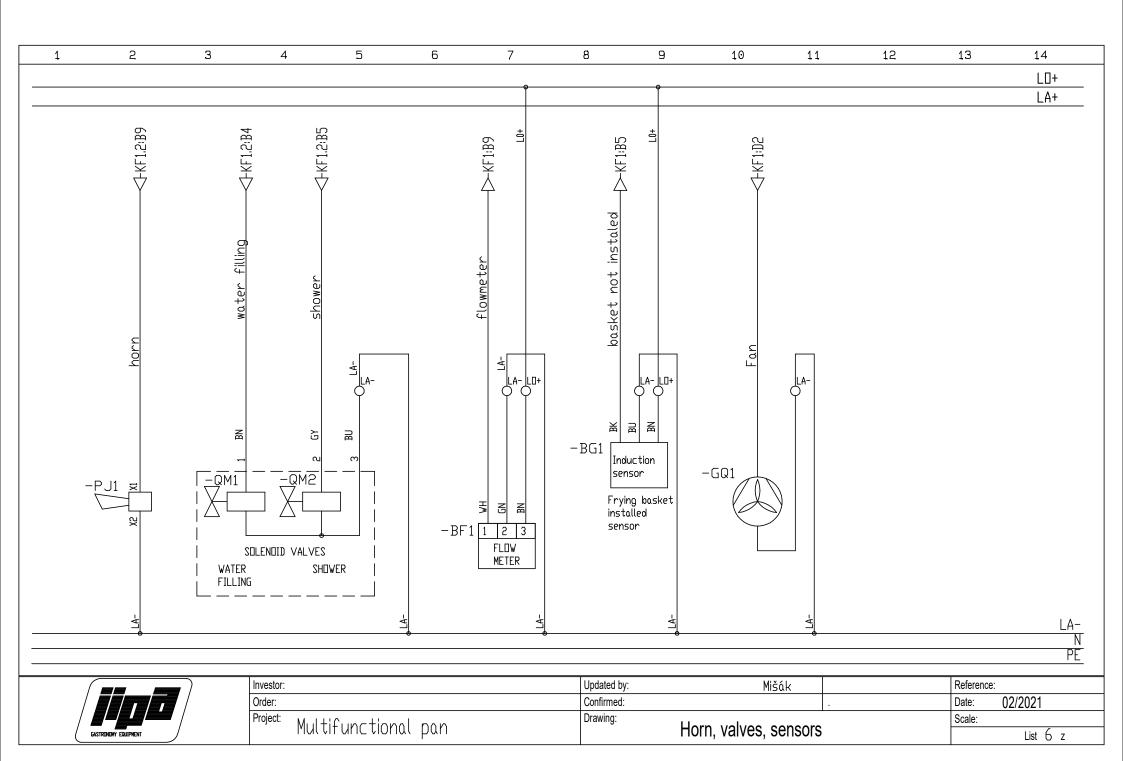

## Multifunctional pan - wiring diagram JIPA CZ s.r.o.

| Page | Drawing                   | Note |
|------|---------------------------|------|
| 0    | Title list, page list     | -    |
| 1    | Main supply               | -    |
| 2    | Supply wirings            | -    |
| 3    | SSR                       | -    |
| 4    | Cover drive, pan drive    | -    |
| 5    | Basket drive, drain drive | -    |
| 6    | Horn, valves, sensors     | -    |
| 7    | PLC supplying, PLC net    | -    |
| 8    | KF1 - base module         | -    |
| 9    | KF1.1 - inputs            | -    |
| 10   | KF1.2 - outputs           | -    |
| 11   | KF1.3 - analog inputs     | -    |
| 12   | Part list                 | -    |
| 13   | Part list                 | -    |
| 14   |                           | -    |
| 15   |                           | -    |
| 16   |                           | -    |