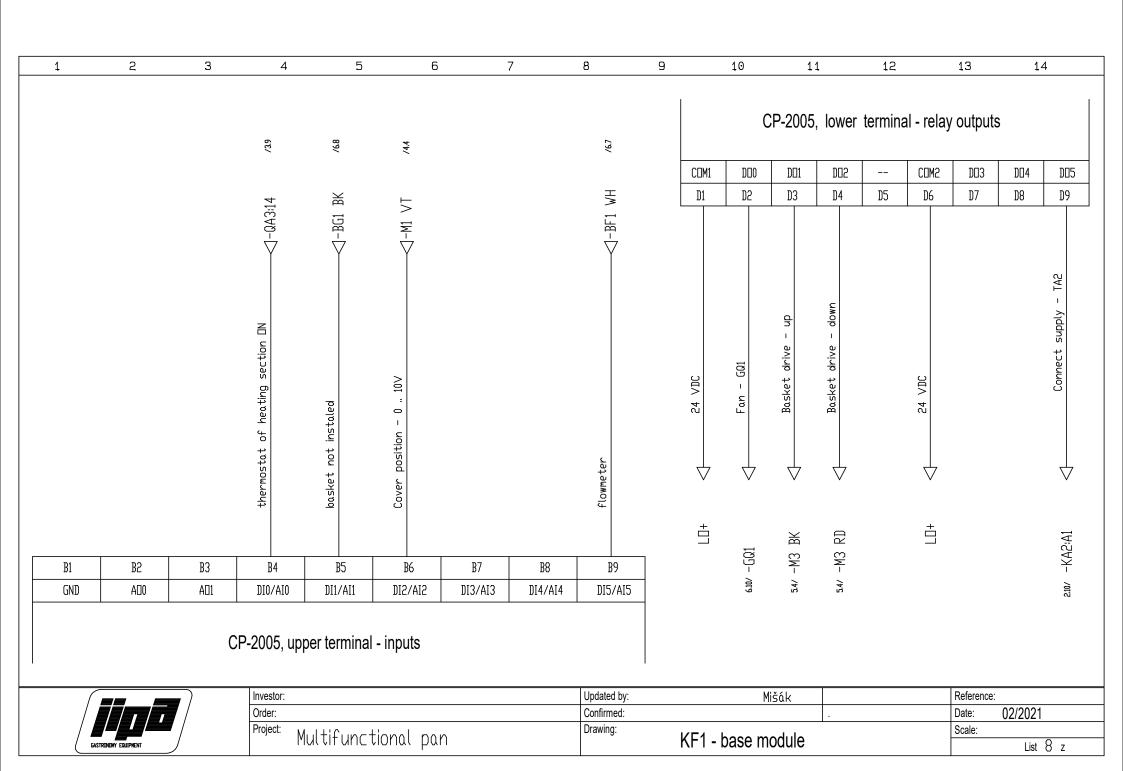

## Multifunctional pan - wiring diagram JIPA CZ s.r.o.

| Page | Drawing                   | Note |
|------|---------------------------|------|
| 0    | Title list, page list     | -    |
| 1    | Main supply               | -    |
| 2    | Supply wirings            | -    |
| 3    | SSR                       | -    |
| 4    | Cover drive, pan drive    | -    |
| 5    | Basket drive, drain drive | -    |
| 6    | Horn, valves, sensors     | -    |
| 7    | PLC supplying, PLC net    | -    |
| 8    | KF1 - base module         | -    |
| 9    | KF1.1 - inputs            | -    |
| 10   | KF1.2 - outputs           | -    |
| 11   | KF1.3 - analog inputs     | -    |
| 12   | Part list                 | -    |
| 13   | Part list                 | -    |
| 14   |                           | -    |
| 15   |                           | -    |
| 16   |                           | -    |