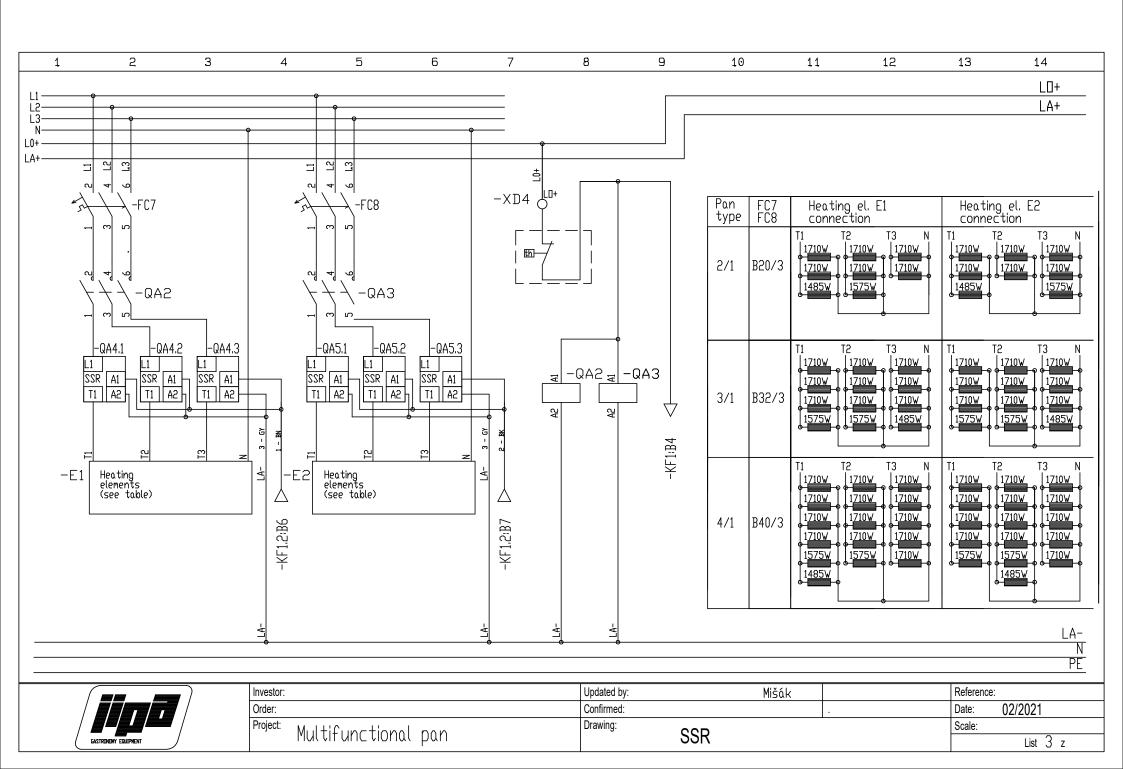

le         | -    |
| 9    | KF1.1 - inputs            | -    |
| 10   | KF1.2 - outputs           | -    |
| 11   | KF1.3 - analog inputs     | -    |
| 12   | Part list                 | -    |
| 13   | Part list                 | -    |
| 14   |                           | -    |
| 15   |                           | -    |
| 16   |                           | -    |



| Investor:                    | Updated by: Mišάk |           | Reference:    |  |
|------------------------------|-------------------|-----------|---------------|--|
| Order:                       | Confirmed:        |           | Date: 02/2021 |  |
| Project: Multifunctional pan | Drawing:          | Scale:    |               |  |
| Multitunctional pan          | Page list         | Page list |               |  |





















List 10 z



| 1          | 2 3 4                     | 5 6                                      | 7             | 8           | 9                    | 10          | 11        | 12           | 13         | 14        |  |  |
|------------|---------------------------|------------------------------------------|---------------|-------------|----------------------|-------------|-----------|--------------|------------|-----------|--|--|
| <br>Item   | Name                      | Cat. nr.                                 |               |             |                      | Note        |           |              |            |           |  |  |
|            | Flowmeter                 |                                          |               |             |                      |