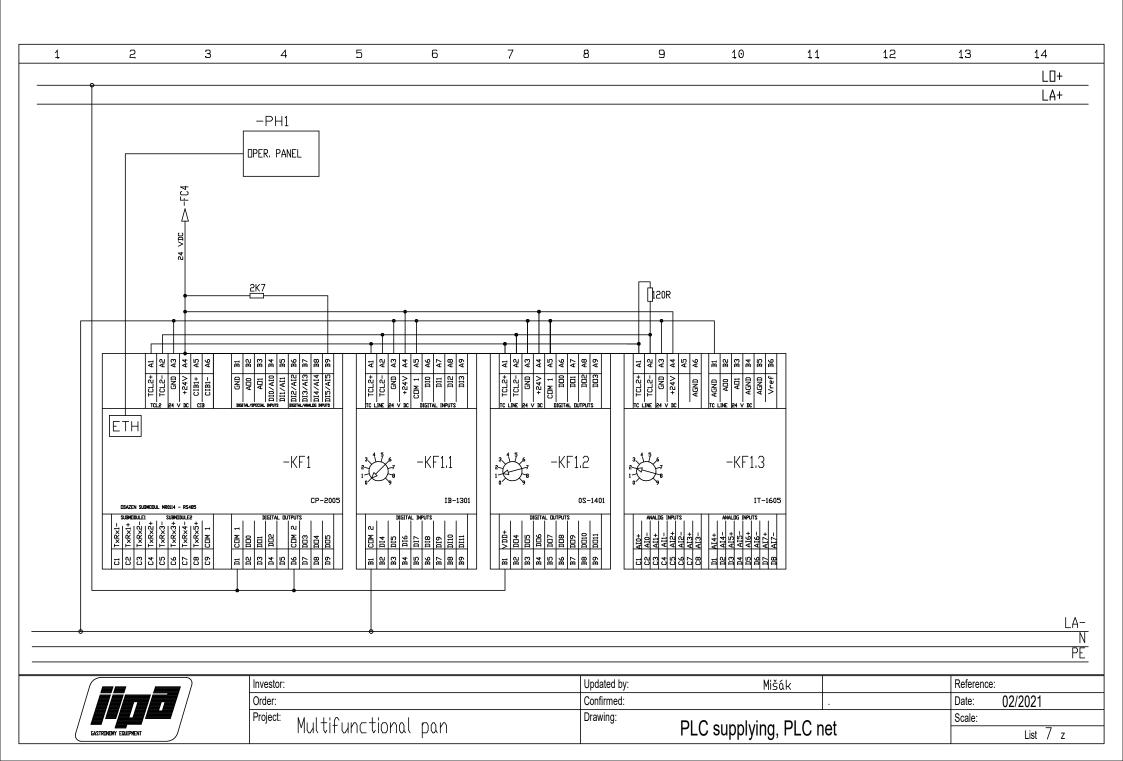

## Multifunctional pan - wiring diagram JIPA CZ s.r.o.

| Page | Drawing                   | Note |
|------|---------------------------|------|
| 0    | Title list, page list     | -    |
| 1    | Main supply               | -    |
| 2    | Supply wirings            | -    |
| 3    | SSR                       | -    |
| 4    | Cover drive, pan drive    | -    |
| 5    | Basket drive, drain drive | -    |
| 6    | Horn, valves, sensors     | -    |
| 7    | PLC supplying, PLC net    | -    |
| 8    | KF1 - base module         | -    |
| 9    | KF1.1 - inputs            | -    |
| 10   | KF1.2 - outputs           | -    |
| 11   | KF1.3 - analog inputs     | -    |
| 12   | Part list                 | -    |
| 13   | Part list                 | -    |
| 14   |                           | -    |
| 15   |                           | -    |
| 16   |                           | -    |