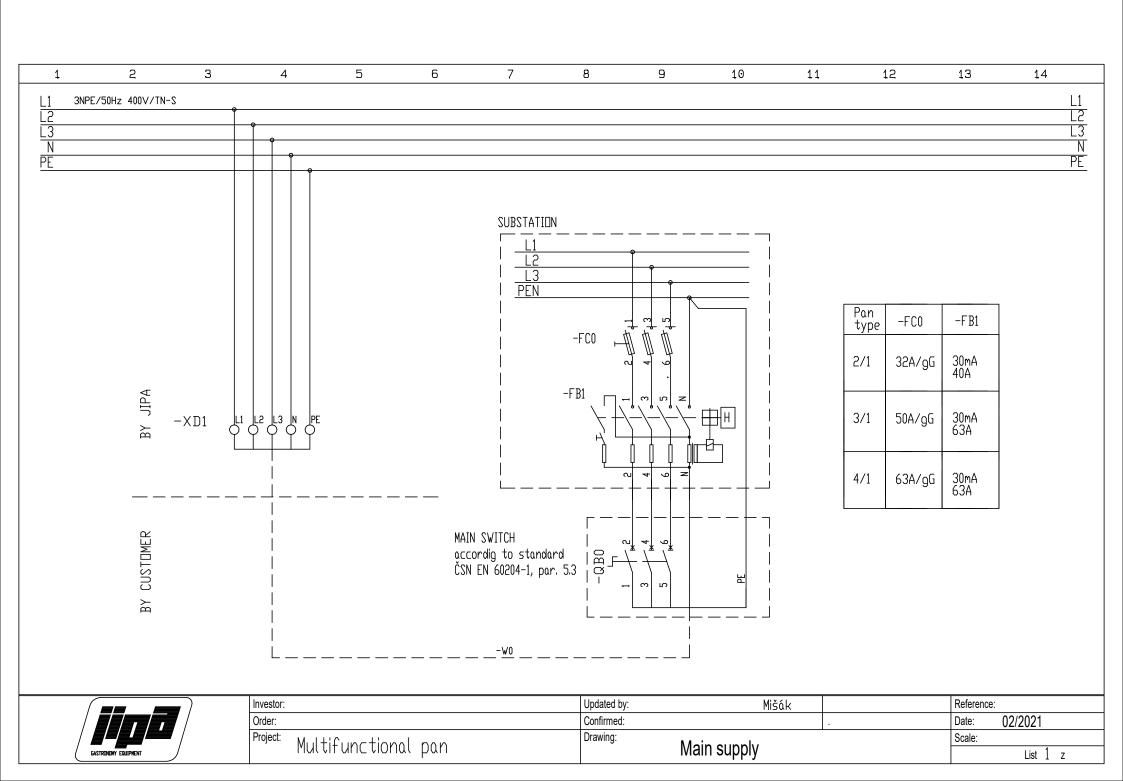

module         | -    |
| 9    | KF1.1 - inputs            | -    |
| 10   | KF1.2 - outputs           | -    |
| 11   | KF1.3 - analog inputs     | -    |
| 12   | Part list                 | -    |
| 13   | Part list                 | -    |
| 14   |                           | -    |
| 15   |                           | -    |
| 16   |                           | -    |



| Investor:                    | Updated by: Mišάk |           | Reference:    |  |
|------------------------------|-------------------|-----------|---------------|--|
| Order:                       | Confirmed:        |           | Date: 02/2021 |  |
| Project: Multifunctional pan | Drawing:          | Scale:    |               |  |
| Multitunctional pan          | Page list         | Page list |               |  |





















List 10 z



| 1          | 2 3 4                     | 5 6                                      | 7             | 8           | 9                    | 10          | 11        | 12           | 13         | 14        |  |  |
|------------|---------------------------|------------------------------------------|---------------|-------------|----------------------|-------------|-----------|--------------|------------|-----------|--|--|
| <br>Item   | Name                      | Cat. nr.                                 |               |             |                      | Note        |           |              |            |           |  |  |
|            | Flowmeter                 |                                          |               |             |