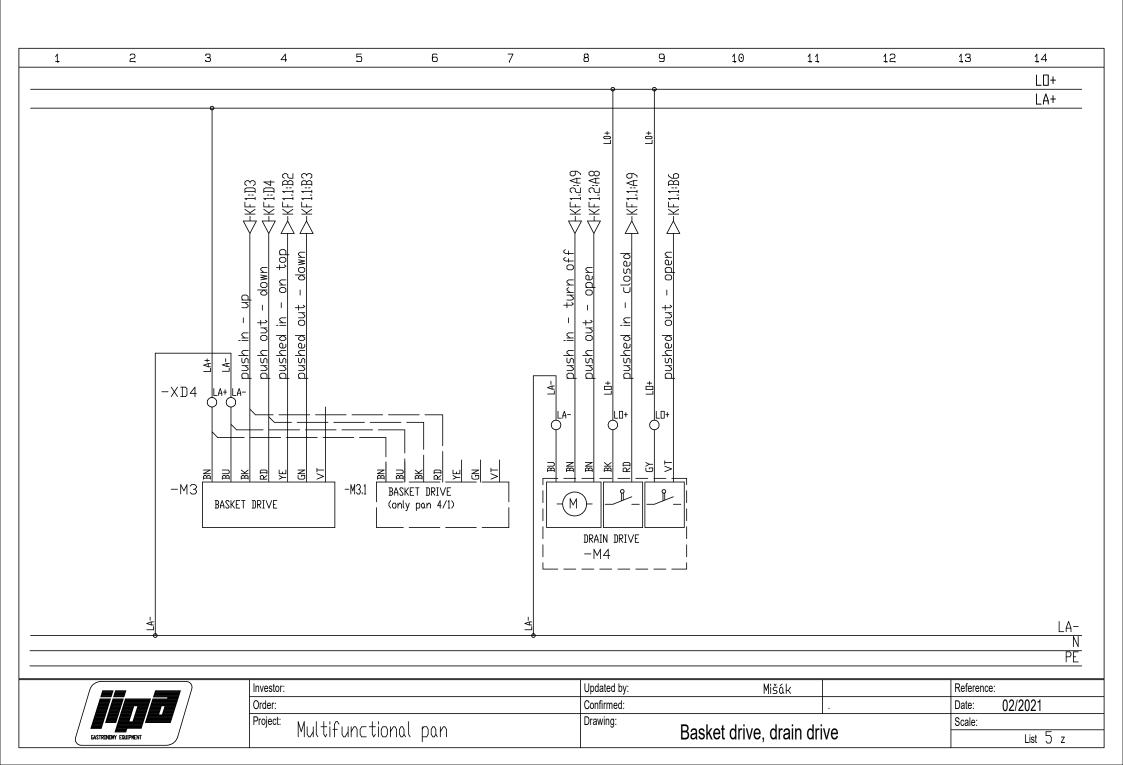

## Multifunctional pan - wiring diagram JIPA CZ s.r.o.

| Page | Drawing                   | Note |
|------|---------------------------|------|
| 0    | Title list, page list     | -    |
| 1    | Main supply               | -    |
| 2    | Supply wirings            | -    |
| 3    | SSR                       | -    |
| 4    | Cover drive, pan drive    | -    |
| 5    | Basket drive, drain drive | -    |
| 6    | Horn, valves, sensors     | -    |
| 7    | PLC supplying, PLC net    | -    |
| 8    | KF1 - base module         | -    |
| 9    | KF1.1 - inputs            | -    |
| 10   | KF1.2 - outputs           | -    |
| 11   | KF1.3 - analog inputs     | -    |
| 12   | Part list                 | -    |
| 13   | Part list                 | -    |
| 14   |                           | -    |
| 15   |                           | -    |
| 16   |                           | -    |