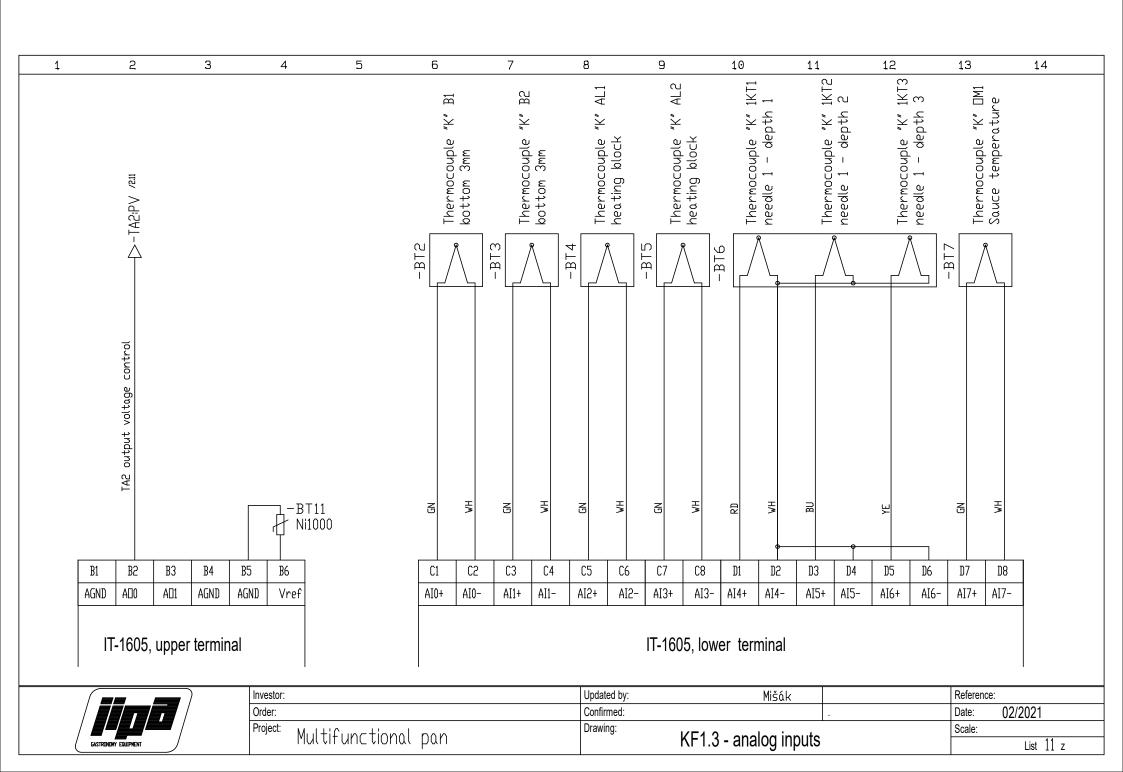

## Multifunctional pan - wiring diagram JIPA CZ s.r.o.

| Page | Drawing                   | Note |
|------|---------------------------|------|
| 0    | Title list, page list     | -    |
| 1    | Main supply               | -    |
| 2    | Supply wirings            | -    |
| 3    | SSR                       | -    |
| 4    | Cover drive, pan drive    | -    |
| 5    | Basket drive, drain drive | -    |
| 6    | Horn, valves, sensors     | -    |
| 7    | PLC supplying, PLC net    | -    |
| 8    | KF1 - base module         | -    |
| 9    | KF1.1 - inputs            | -    |
| 10   | KF1.2 - outputs           | -    |
| 11   | KF1.3 - analog inputs     | -    |
| 12   | Part list                 | -    |
| 13   | Part list                 | -    |
| 14   |                           | -    |
| 15   |                           | -    |
| 16   |                           | -    |