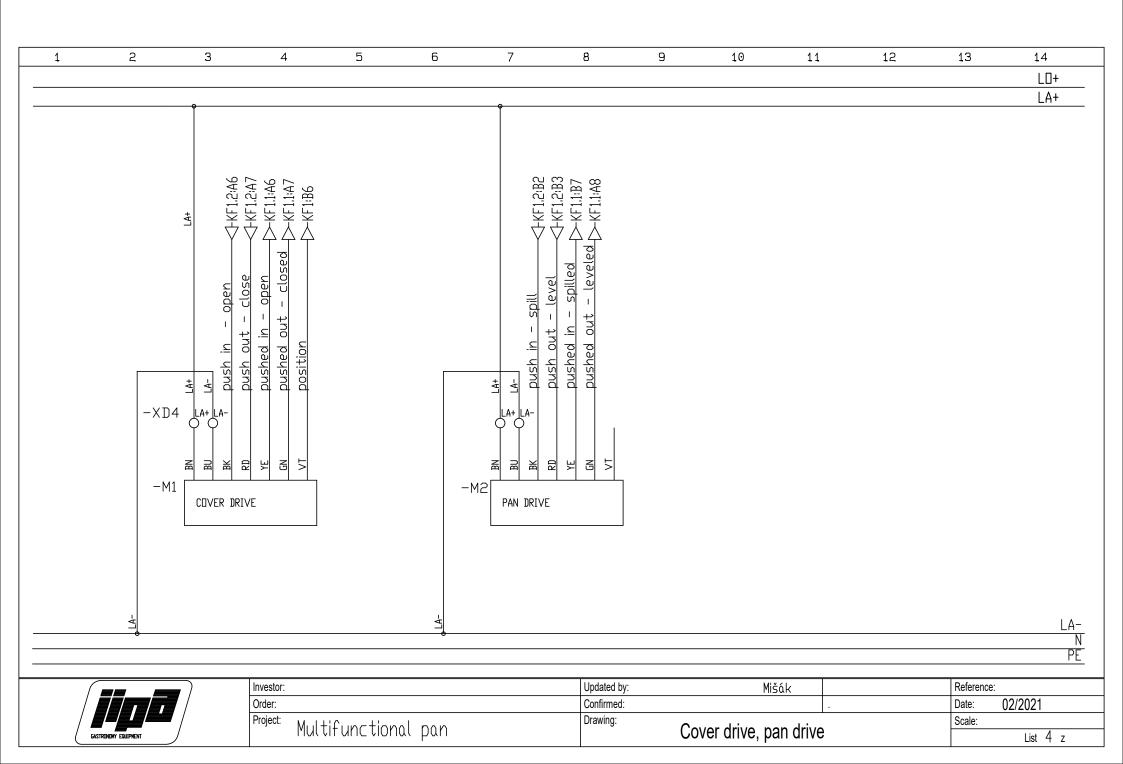

| -    |
| 9    | KF1.1 - inputs            | -    |
| 10   | KF1.2 - outputs           | -    |
| 11   | KF1.3 - analog inputs     | -    |
| 12   | Part list                 | -    |
| 13   | Part list                 | -    |
| 14   |                           | -    |
| 15   |                           | -    |
| 16   |                           | -    |



| Investor:                    | Updated by: Mišάk |           | Reference:    |  |
|------------------------------|-------------------|-----------|---------------|--|
| Order:                       | Confirmed:        |           | Date: 02/2021 |  |
| Project: Multifunctional pan | Drawing:          | Scale:    |               |  |
| Multitunctional pan          | Page list         | Page list |               |  |





















List 10 z



| 1          | 2 3 4                     | 5 6                                      | 7             | 8           | 9                    | 10          | 11        | 12           | 13         | 14        |  |  |
|------------|---------------------------|------------------------------------------|---------------|-------------|----------------------|-------------|-----------|--------------|------------|-----------|--|--|
| <br>Item   | Name                      | Cat. nr.                                 |               |             |                      | Note        |           |              |            |           |  |  |
|            | Flowmeter                 |                                          |               |             |                      |