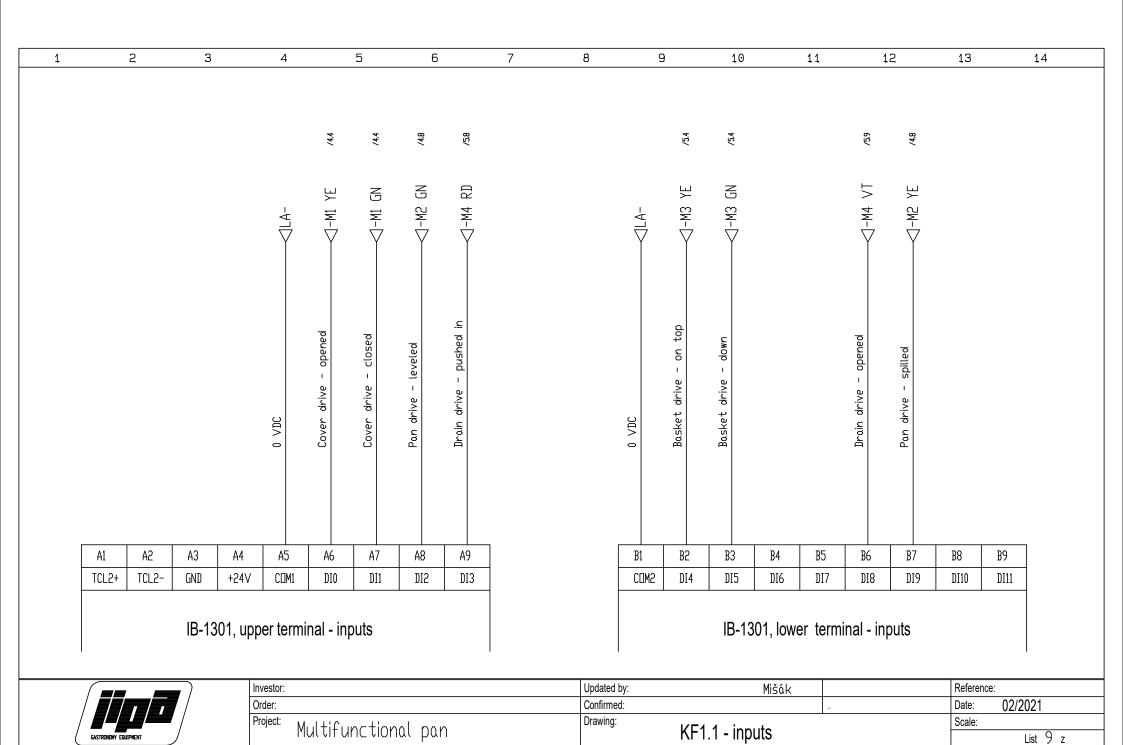

## Multifunctional pan - wiring diagram JIPA CZ s.r.o.

| Page | Drawing                   | Note |
|------|---------------------------|------|
| 0    | Title list, page list     | -    |
| 1    | Main supply               | -    |
| 2    | Supply wirings            | -    |
| 3    | SSR                       | -    |
| 4    | Cover drive, pan drive    | -    |
| 5    | Basket drive, drain drive | -    |
| 6    | Horn, valves, sensors     | -    |
| 7    | PLC supplying, PLC net    | -    |
| 8    | KF1 - base module         | -    |
| 9    | KF1.1 - inputs            | -    |
| 10   | KF1.2 - outputs           | -    |
| 11   | KF1.3 - analog inputs     | -    |
| 12   | Part list                 | -    |
| 13   | Part list                 | -    |
| 14   |                           | -    |
| 15   |                           | -    |
| 16   |                           | -    |