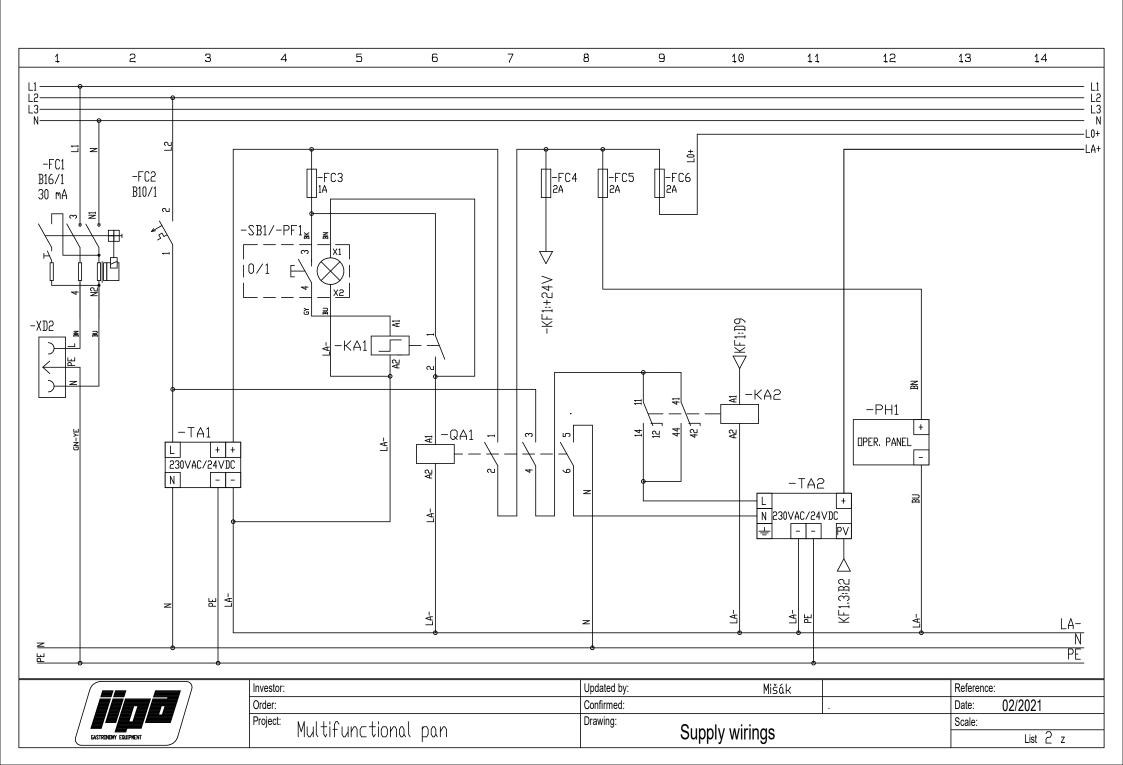

dule         | -    |
| 9    | KF1.1 - inputs            | -    |
| 10   | KF1.2 - outputs           | -    |
| 11   | KF1.3 - analog inputs     | -    |
| 12   | Part list                 | -    |
| 13   | Part list                 | -    |
| 14   |                           | -    |
| 15   |                           | -    |
| 16   |                           | -    |



| Investor:                    | Updated by: Mišάk |           | Reference:    |  |
|------------------------------|-------------------|-----------|---------------|--|
| Order:                       | Confirmed:        |           | Date: 02/2021 |  |
| Project: Multifunctional pan | Drawing:          | Scale:    |               |  |
| Multitunctional pan          | Page list         | Page list |               |  |





















List 10 z



| 1          | 2 3 4                     | 5 6                                      | 7             | 8           | 9                    | 10          | 11        | 12           | 13         | 14        |  |  |
|------------|---------------------------|------------------------------------------|---------------|-------------|----------------------|-------------|-----------|--------------|------------|-----------|--|--|
| <br>Item   | Name                      | Cat. nr.                                 |               |             |                      | Note        |           |              |            |           |  |  |
|            | Flowmeter                 |                                          |               |             |